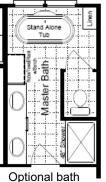

## **The Sheridan**

72" Shower Dishwasher 40 Gallon water heater Beams in ceiling Pipe support shelf

Drywall 3 rooms 60" tub in guest bath Huge pantry 8 ½' flat ceilings 30' Wide

with a stand alone tub

Model SA30483S 1,440 Sq. Ft. 3 Bedroom, 2 Bath Ft. Worth, TX. 2/23 8 1/2' Flat Ceilings Master Bath with 72" shower Double lavs. in Master Bath Walk-in Closets & Walk in Pantry 60" tub in guest bath Kitchen island Copyright © Palm Harbor Homes. Because we have a continuous product updating and improvement process, prices, plans, dimensions, features, materials, specifications and availability are subject to change without notice or obligation. Please refer to working drawings for actual dimensions. Renderings and floor plans are artist's depictions only and may vary from the completed home. Square footage calculations and room dimensions are approximate subject to industry standards.