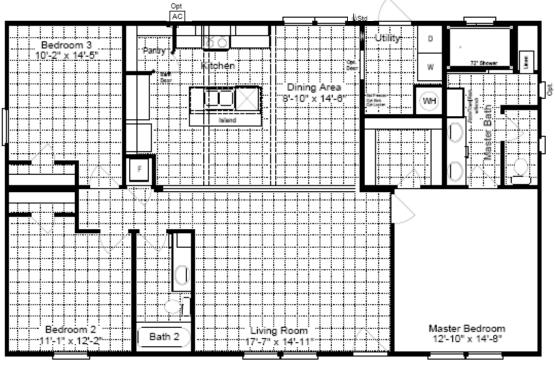

## **The Sheridan**

72" Shower Dishwasher 40 Gallon water heater Beams in ceiling Pipe support shelf

Drywall 3 rooms 60" tub in guest bath Huge pantry 8 ½' flat ceilings 30' Wide

with a stand alone tub

Model SA30483S 1,440 Sq. Ft. 3 Bedroom, 2 Bath Ft. Worth, TX. 2/23 8 1/2' Flat Ceilings Master Bath with 72" shower Double lavs. in Master Bath Walk-in Closets & Walk in Pantry 60" tub in guest bath Kitchen island Copyright © Palm Harbor Homes. Because we have a continuous product updating and improvement process, prices, plans, dimensions, features, materials, specifications and availability are subject to change without notice or obligation. Please refer to working drawings for actual dimensions. Renderings and floor plans are artist's depictions only and may vary from the completed home. Square footage calculations and room dimensions are approximate subject to industry standards.